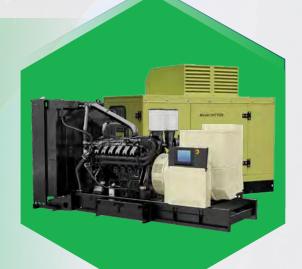

#### **Generators:**

Ranging from 10KVA-2MVA applicable in:

- ▼ Diesel Generator
- ✓ Petol Generator
- ▼ Gas Generator
- ✓ Standby Generator
- ▼ Solar Generator
- ▼ Portable Generator