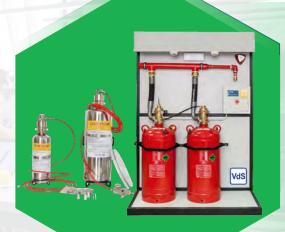

#### **Fire Extinguishing Systems:**

- ▼ FM 200
- **▼** CO2
- ▼ Vapor
- ▼ Handheld Fire Extinguishers