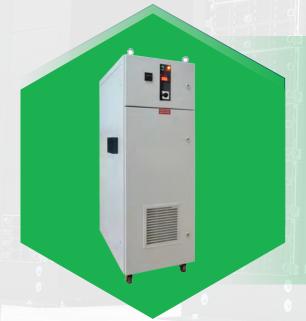

#### **Precision Air Conditioning:**

We offer an adaptable range of precision cooling units designed for critical applications where precise conditioning of air temperature and humidity is vital. The unit range includes cooling from 6kW – 233kW and each system maximises energy efficiency and uptime. Precision air conditioning systems are offered in a range of cooling options including DX, free cooling, dual cool, chilled water and refrigerants R410A and R407C.