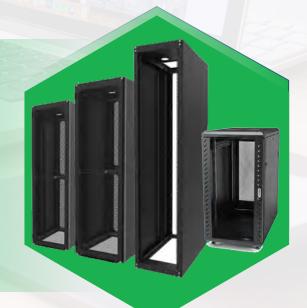

#### **Racks & Accessories:**

Shallow-Depth Rack Cabinet is optimized for data center and other high-density IT applications. The massive front-to-rear ventilation capacity meets or exceeds server manufacturer requirements. The racks offers full compatibility with a wide range of airflow optimization accessories as well as cable management accessories.