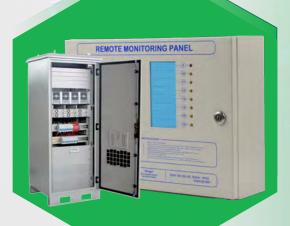

## Remote Monitoring Solutions:

Customized designs for client requirements to provide automated discovery, diagnosis & resolution to technical problems.

#### Typical applications include:

- ▼ Remote/Extreme Locations
- ▼ Telecom Applications
- ▼ Aviation Systems