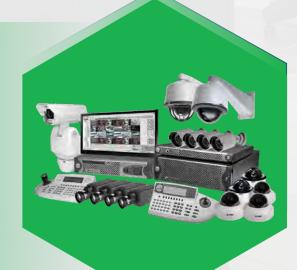

## **Security & Access Control Systems**

- ✓ CCTV, IP, PTZ Cameras
- ✓ IR & Security Cameras
- ✓ Access Control Systems
- ✓ Perimeter Fencing Security
- ▼ Road Blocks