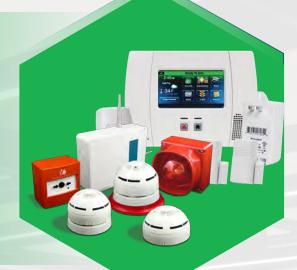

#### Fire Alarm Systems:

- ✓ Addressable Systems
- ▼ Conventional Systems
- ✓ Smoke/Heat Detectors
- ✓ Pull Stations
- ▼ Bells & Sounders